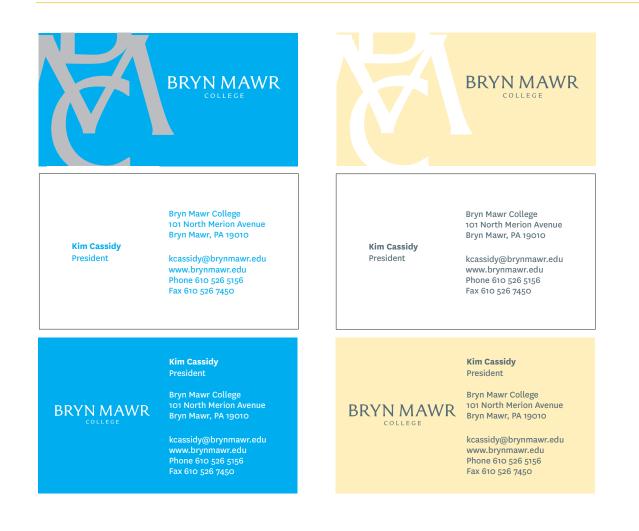

#### STATIONERY

Business cards, two-sided, with two color options; one-sided, with two color options.

Business cards, letterhead, envelopes, and many other customizable stationery items are available through the Custom Stationery interface in Office Depot via eMarket.