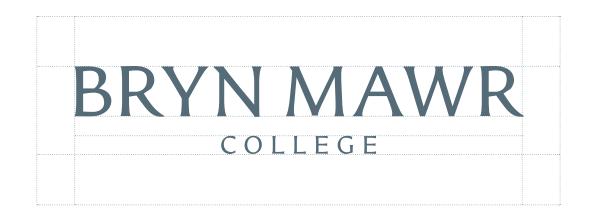

#### THE LOGO

The Bryn Mawr logo was carefully created using proportional spacial considerations. Never tamper with the logo of any of its elements.

The outermost dotted line indicates the minimum amount of clear space the logo requires. No external graphics should ever come closer to the logo than this line.