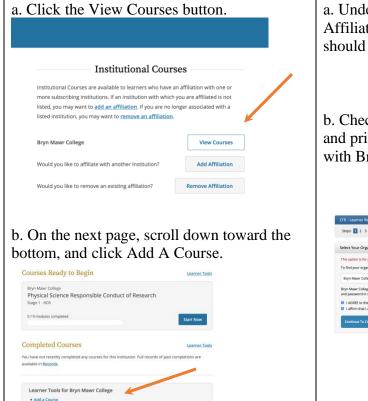

6. When you have completed the course, the system will automatically send me a notification.