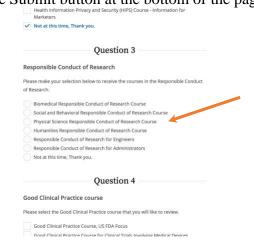

## **How to Access Training on Collaborative Institutional Training Initiative (CITI)**

4. When you reach the Select Curriculum page, scroll down to Question 3, Responsible Conduct of Research, and select the course that applies to your research:

Physical Science Responsible Conduct of Research Course.

Click the Submit button at the bottom of the page.

5. The course will be added to your queue of Courses Ready To Begin. You can access those by clicking Courses at the top left of the screen.