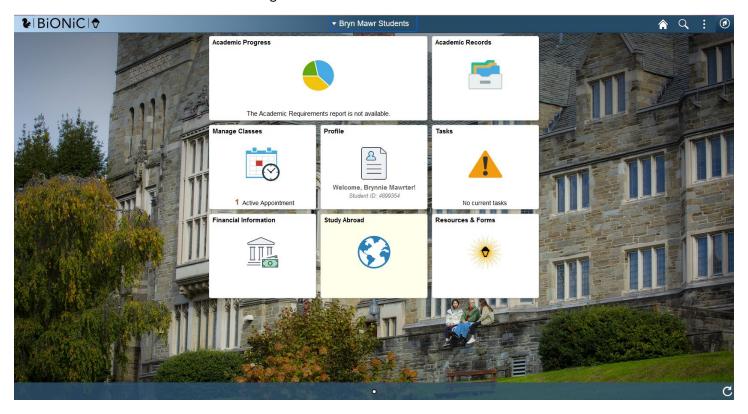

## BIONIC has a new look and new easier navigation!

Academic Progress tile – Academic progress – official progress through college requirements, expected graduation term, advisors

Academic Records - Course history, Grades, transcripts, Sophomore planning stuff, Diploma form

Manage Classes – registration, shopping cart, class and course search, planner, enrollment appointment

**Profile** – biographic info: name, addresses, emergency contacts, ethnicity, privacy settings, ssn, parent/guardian, missing persons contact, forwarding address

Tasks - to do items

Financial Information – Student accounts/Nelnet, Financial Aid/PowerFAIDs, 1098-T

Resources and Forms - Student Directory, alum email forwarding, campus box combination, Esem registration, BMC web info

Study Abroad – application and resources

The house icon takes you back to your home page

The search should let you type in what you are looking for and give you a list of options. If you type in GRADES, then you will see options – first one is best. Still cleaning that up, so you may get some "not authorized" which is ok.

Three dots – Log out, add to favorites, and some other things