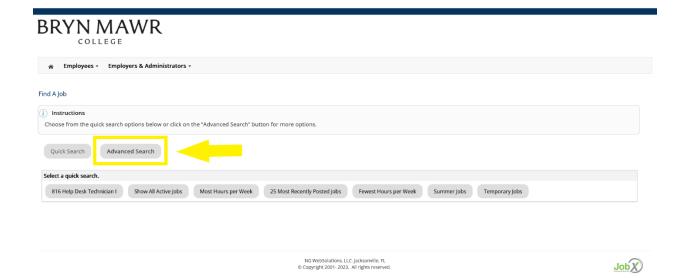

3. Next click on **Find Job** located on the right-hand side.

COLLEGE

4. Click on Advanced Search

5. Go to where it says, Keyword(s) and type, 821 van driver

- 6. Scroll to the listing that has **821 Van Driver** listed on the left and the **Employer** listed as **Pensby Center** on the far right.
- Check off the box located on the left-hand side and scroll to the bottom and click on Apply for selected jobs