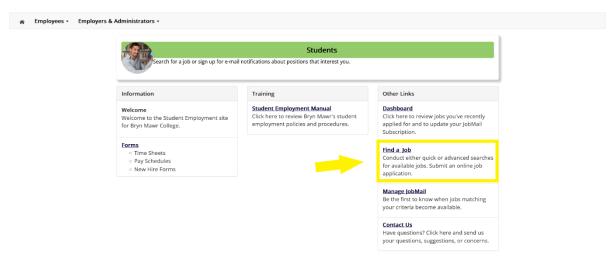

Students who are Van Certified may complete the following instructions to become a Pensby Driver.

- 1. Go to the **Student Employment** page <a href="https://brynmawr.studentemployment.ngwebsolutions.com/Cmx">https://brynmawr.studentemployment.ngwebsolutions.com/Cmx</a> Content.aspx?cpld=14
- 2. Click on **Students**

Employees ▼ Employers & Administrators ▼

Welcome to the Student Employment Portal

Post available job positions, review applications, and hire employees.

Employment guidelines and required documents are at your fingertips to expedite the hiring process!