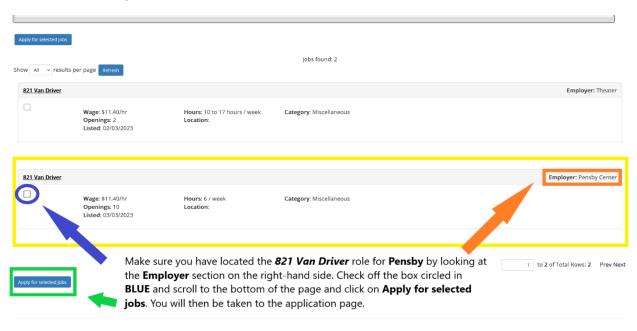

3. Next click on **Find Job** located on the right-hand side.

COLLEGE

4. Click on Advanced Search

5. Go to where it says, Keyword(s) and type, 821 van driver

- 6. Scroll to the listing that has **821 Van Driver** listed on the left and the **Employer** listed as **Pensby Center** on the far right.
- Check off the box located on the left-hand side and scroll to the bottom and click on Apply for selected jobs