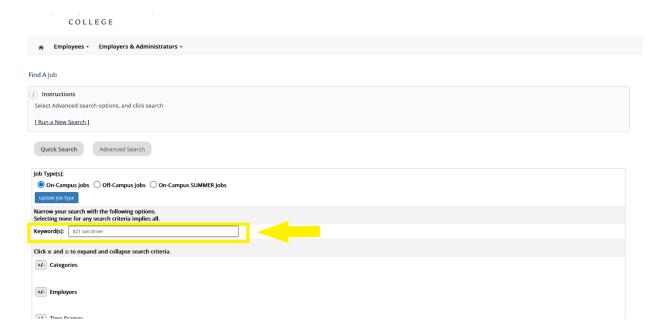

3. Next click on **Find Job** located on the right-hand side.

COLLEGE

4. Click on Advanced Search

5. Go to where it says, Keyword(s) and type, 821 van driver

- 6. Scroll to the listing that has **821 Van Driver** listed on the left and the **Employer** listed as **Pensby Center** on the far right.
- Check off the box located on the left-hand side and scroll to the bottom and click on Apply for selected jobs