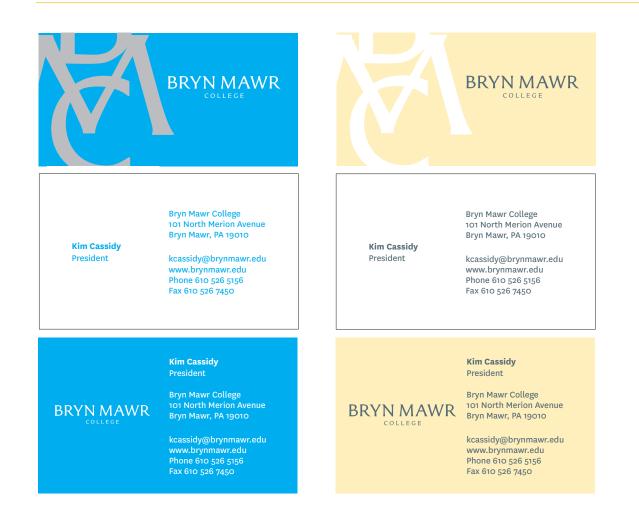

#### STATIONERY

Business cards, two-sided, with two color options; one-sided, with two color options.

Business cards, letterhead, envelopes, and many other customizable stationery items are available through the Custom Stationery interface in Office Depot via eMarket.